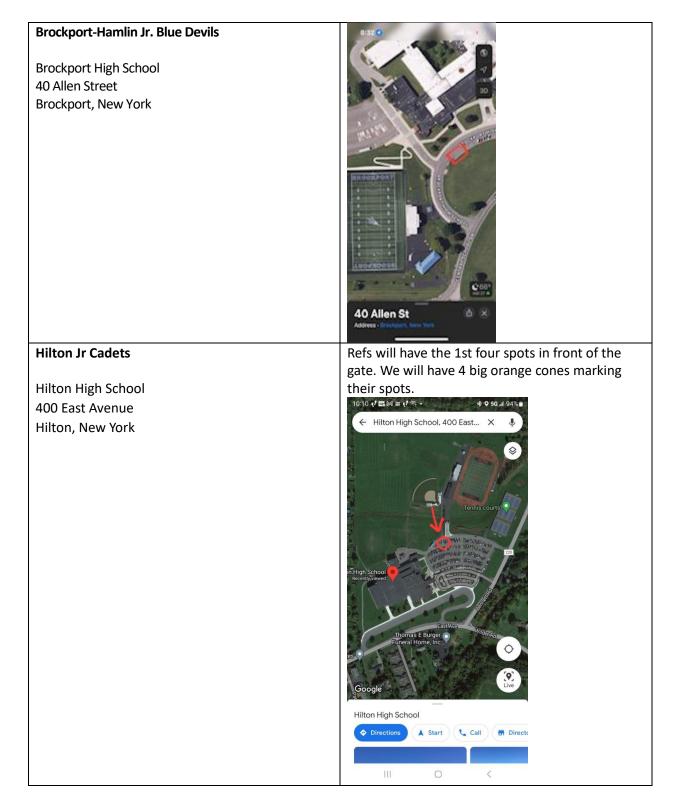

## RYFC Game Fields and Ref Parking Locations

| Irondequoit Lancers<br>East Irondequoit High School                         | Same as last yearin the parking loop right in front of the stadium                                                                       |
|-----------------------------------------------------------------------------|------------------------------------------------------------------------------------------------------------------------------------------|
| Eastridge High School                                                       |                                                                                                                                          |
| 2350 E. Ridge Road<br>Rochester, New York                                   |                                                                                                                                          |
| Gates                                                                       | Back of the stadium, near the bus garage                                                                                                 |
| Gates-Chili High School<br>1 Spartan Way<br>Rochester, New York             |                                                                                                                                          |
| Victor<br>Victor High School<br>953 High Street<br>Victor, New York         | Back of the school, the closest parking area on the left. Will be marked with cones                                                      |
| Webster<br>Boulter Field<br>865 Publishers Parkway<br>Webster, New York     | Gravel parking lotleft of the building when pulling in. Will be marked with cones.                                                       |
| Brighton<br>Brighton High School<br>1150 Winton Road<br>Rochester, New York | We will cone off and have signs set up for ref<br>parking in the same place we had last year for the<br>refs - see the red circle below. |